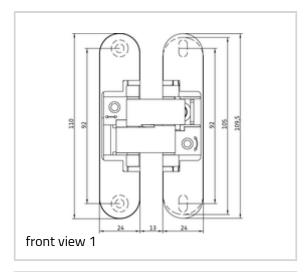

### **Product features**

- self closing hinge system with integrated damping function
- closing power up to 45 kg
- completely concealed hinge system
- for timber frames
- for unrebated residential doors
- 3D adjustable (side +/- 1,5 mm, height +/- 2,5 mm, compression +/- 1,0 mm)
- material zamak

### Technical details

| Attributes           | Value           |
|----------------------|-----------------|
| Overall length       | 110,0 mm        |
| Width (door part)    | 24,0 mm         |
| Width (frame part)   | 24,0 mm         |
| Cutter diameter      | 14,0 or 16,0 mm |
| Collar ring diameter | 25,0 or 27,0 mm |
| Opening angle        | 180°            |