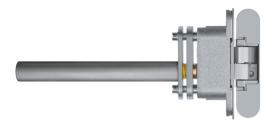

# **AN 108 3D SC45**

with integrated closing and damping function for residential doors up to 45 kg

### **Product features**

- self closing hinge system with integrated damping function
- closing power up to 45 kg
- completely concealed hinge system
- for timber frames
- for unrebated residential doors
- 3D adjustable (side +/- 1,5 mm, height +/- 2,5 mm, compression +/- 1,0 mm)
- material zamak

### Technical details

| Attributes           | Value           |
|----------------------|-----------------|
| Overall length       | 110,0 mm        |
| Width (door part)    | 24,0 mm         |
| Width (frame part)   | 24,0 mm         |
| Cutter diameter      | 14,0 or 16,0 mm |
| Collar ring diameter | 25,0 or 27,0 mm |
| Opening angle        | 180°            |