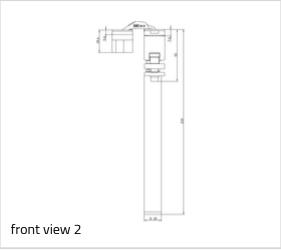

### **Product features**

- self closing hinge system with integrated damping function
- closing power up to 45 kg
- completely concealed hinge system
- for timber frames
- for unrebated residential doors
- 3D adjustable (side +/- 1,5 mm, height +/- 2,5 mm, compression +/- 1,0 mm)
- material zamak

### Technical details

| Attributes           | Value           |
|----------------------|-----------------|
| Overall length       | 110,0 mm        |
| Width (door part)    | 24,0 mm         |
| Width (frame part)   | 24,0 mm         |
| Cutter diameter      | 14,0 or 16,0 mm |
| Collar ring diameter | 25,0 or 27,0 mm |
| Opening angle        | 180°            |