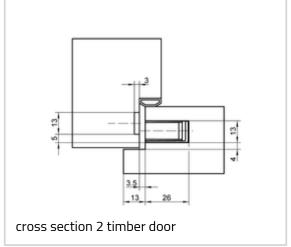

# Technical details

| Attributes      | Value    |
|-----------------|----------|
| Overall length  | 195,0 mm |
| Overall width   | 13,0 mm  |
| Cutter diameter | 12,0 mm  |