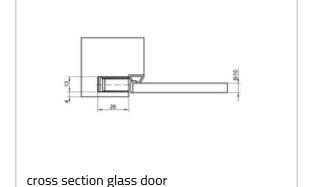

# Technical details

| Attributes      | Value    |
|-----------------|----------|
| Overall length  | 195,0 mm |
| Overall width   | 13,0 mm  |
| Cutter diameter | 12,0 mm  |