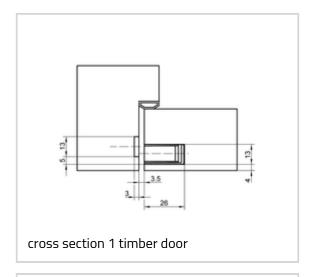

# Technical details

| Attributes      | Value    |
|-----------------|----------|
| Overall length  | 195,0 mm |
| Overall width   | 13,0 mm  |
| Cutter diameter | 12,0 mm  |