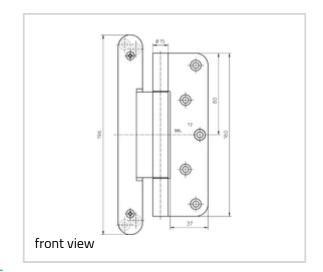

## Technical details

| Attributes         | Value    |
|--------------------|----------|
| Knuckle length     | 160,0 mm |
| Knuckle diameter   | 15,0 mm  |
| Cutter diameter    | 24,0 mm  |
| Material thickness | 3,0 mm   |