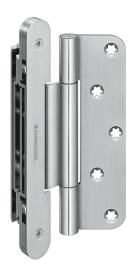

# VN 2927/160 Compact Planum

with reduced, elegant knuckle for unrebated heavy-duty doors with thin block frames

#### **Product features**

- with reduced, elegant knuckle
- integral security pin
- for unrebated heavy-duty doors
- for block and blind frames
- with receiver in the door leaf
- with comfortable 3D adjustment (side +/- 3,0 mm, height +/- 3,0 mm, compression +/- 1,0 mm)
- internal hinge-pin
- concealed, maintenance -free axial-radial slide bearings