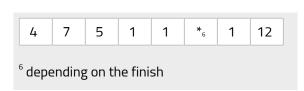

uty doors with thin block frames



#### **Product features**

- with reduced, elegant knuckle
- integral security pin
- for unrebated heavy-duty doors
- for block and blind frames
- with receiver in the door leaf
- with comfortable 3D adjustment (side +/- 3,0 mm, height +/- 3,0 mm, compression +/- 1,0 mm)
- internal hinge-pin
- concealed, maintenance -free axial-radial slide bearings

## Technical details

| Attributes         | Value    |
|--------------------|----------|
| Knuckle length     | 160,0 mm |
| Knuckle diameter   | 15,0 mm  |
| Cutter diameter    | 24,0 mm  |
| Material thickness | 3,0 mm   |

#### Note

The load capacity mentioned above refers to the use of 2 hinges per door leaf (1 x 2 m), for detailed information please look at

## Quality marks



## Classification key







## VARIANT VN - VN 2927/160 Compact Planum

the chapter "technical information".

A reinforcing dowel 12 x 50 mm per hinge is recommended when the door is subject to heavy usage.

Adapted for the application on doors within the high-class sector the elegant, diameter-reduced hinge knuckle is ideal for slim, recessed frame facings.

Screws 4,5 x 50,0 mm can be used as an alternative for lowering the depth.



### Suitable for

Universal milling frame
Template 5 250353 5 frame
Template 5 250697 5 door - step 1
Template 5 250698 5 door - step 2

Template 5 250699 5

#### **Combinations**

VN 2900/160

## Function range





fire resistance

smoke resistance

### Item

VPE

Finish(es) 037-satin chromed/F1 OF-NR. 037 **VPE** pack of 2 DIN DIN right and left hand Item No. 5 051602 0 03702