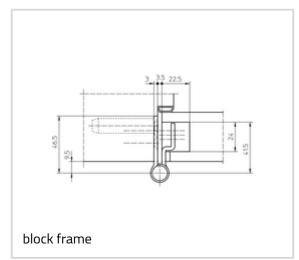

## Technical details

| Attributes         | Value    |
|--------------------|----------|
| Knuckle length     | 160,0 mm |
| Knuckle diameter   | 15,0 mm  |
| Cutter diameter    | 24,0 mm  |
| Material thickness | 3,0 mm   |

## VARIANT VN - VN 2927/160 Compact Planum

the chapter "technical information".

A reinforcing dowel 12 x 50 mm per hinge is recommended when the door is subject to heavy usage.

Adapted for the application on doors within the high-class sector the elegant, diameter-reduced hinge knuckle is ideal for slim, recessed frame facings.