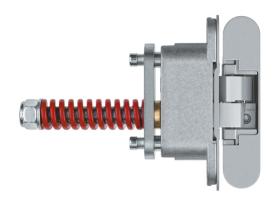

# AN 107 3D C60

with integrated closing function for residential doors up to 60 kg

### **Product features**

- self closing hinge system
- closing power from 40 kg up to 60 kg
- completely concealed hinge system
- for timber frames
- for unrebated residential doors
- adjustable closing power when door is installed
- material zamak / steel