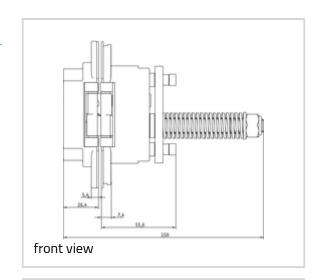

# Technical details

| Attributes           | Value           |
|----------------------|-----------------|
| Overall length       | 110,0 mm        |
| Width (door part)    | 24,0 mm         |
| Width (frame part)   | 24,0 mm         |
| Cutter diameter      | 14,0 or 16,0 mm |
| Collar ring diameter | 25,0 or 27,0 mm |
| Opening angle        | 180°            |