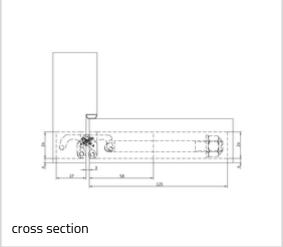

# Technical details

| Attributes           | Value           |
|----------------------|-----------------|
| Overall length       | 110,0 mm        |
| Width (door part)    | 24,0 mm         |
| Width (frame part)   | 24,0 mm         |
| Cutter diameter      | 14,0 or 16,0 mm |
| Collar ring diameter | 25,0 or 27,0 mm |
| Opening angle        | 180°            |