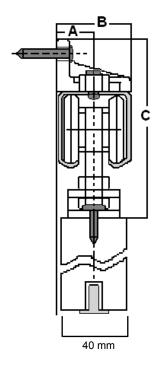

## BALL-TIK® Fixing and building measures for series 0

Fixing on wall, adjustable

|          | A mm    | B mm    | C mm    |
|----------|---------|---------|---------|
| Series 0 | 18 - 28 | 36 - 46 | 82 - 96 |

|          | B mm | C mm    |
|----------|------|---------|
| Series 0 | 36   | 56 - 70 |

Fixing on wall

|          | A mm    | B mm    | C mm    |
|----------|---------|---------|---------|
| Series 0 | 18 - 28 | 36 - 46 | 82 - 96 |