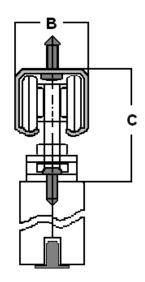

|          | B mm | C mm    |
|----------|------|---------|
| Series 0 | 36   | 56 - 70 |

Fixing on wall

|          | A mm    | B mm    | C mm    |
|----------|---------|---------|---------|
| Series 0 | 18 - 28 | 36 - 46 | 82 - 96 |