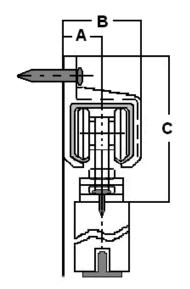

## BALL-TIK® Fixing and building measures for series 0

Fixing on wall, adjustable

|          | A mm    | B mm    | C mm    |
|----------|---------|---------|---------|
| Series 0 | 18 - 28 | 36 - 46 | 82 - 96 |