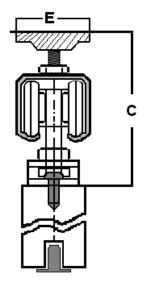

Fixing on ceiling

|          | E mm | C mm      |
|----------|------|-----------|
| Series 1 | 65   | 140 - 170 |
| Series 2 | 85   | 190 - 210 |