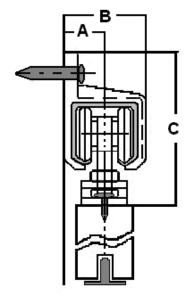

## BALL-TIK® Fixing and building measures for series 1 and 2

Fixing on wall

|          | A mm | B mm | C mm      |
|----------|------|------|-----------|
| Series 1 | 29   | 58   | 140 -170  |
| Series 2 | 36   | 80   | 190 - 210 |