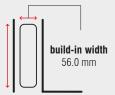

## **Dimensions**

slide height 60.0 mm

| Length | Extension | Item No. | Length | Extension | Item No. |
|--------|-----------|----------|--------|-----------|----------|
| mm     | mm        |          | mm     | mm        |          |
| 450    | 315       | *        | 1,300  | 910       | *        |
| 500    | 350       | *        | 1,400  | 980       | *        |
| 550    | 385       | *        | 1,500  | 1,050     | *        |
| 600    | 420       | *        | 1,600  | 1,120     | *        |
| 650    | 455       | *        | 1,700  | 1,190     | *        |
| 700    | 490       | *        | 1,800  | 1,260     | *        |
| 750    | 525       | *        | 1,900  | 1,330     | *        |
| 800    | 560       | *        | 2,000  | 1,400     | *        |
| 850    | 595       | *        | 2,100  | 1,470     | *        |
| 900    | 630       | *        | 2,200  | 1,540     | *        |
| 950    | 665       | *        | 2,300  | 1,610     | *        |
| 1,000  | 700       | *        | 2,400  | 1,680     | *        |
| 1,100  | 770       | *        | 2,500  | 1,750     | *        |
| 1.200  | 840       | *        |        |           |          |