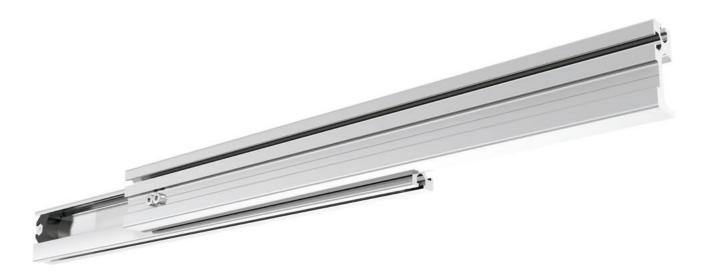

## **Specifications**

cabinet profile

drawer profile

56 mm

dynamic up to 200 kg 

solid synthetic rollers and synthetic encased steel ball bearings

aluminium

## **Characteristics**

- · modular sliding system for a wide variety of applications
- The special interior shape of the profile compensates installation inaccuracies in width, height and angular direction.
- centerline groove to mark the holes
- The system FR 9000 can be obtained completely assembled or all parts individually to be fabricated by the user enabling to produce odd sizes with the individual components.