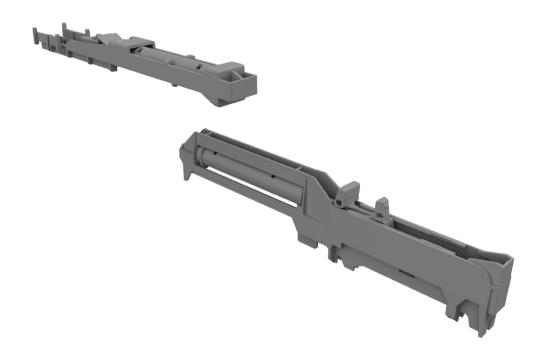

## **Delivery Set**

#### top slide:

• 1 x attachable damping system

#### bottom slide:

- 1 x attachable damping system
- · assembly instruction

Designation Item No.

FR 771A ECD - Retrofit-kit for vertical pantry pull-out slide system FR 771A

▶ 7749