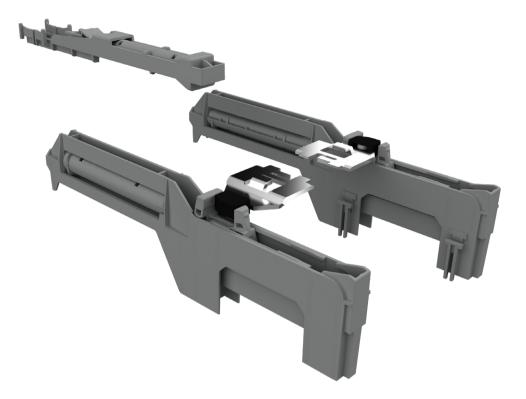

### **Delivery Set**

#### top slide:

• 1 x attachable damping system

### bottom slide:

- 2 x attachable damping system
- 2 x follower, snap-on
- · assembly instruction